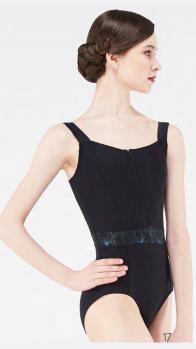

#### ATLANTE

Ladies: XS - S - M - L

Plain tank leotard with a zipped front and an integrated belt made of printed fabric on the waistline and back. Full front lining.

Microfiber - Printed microfiber