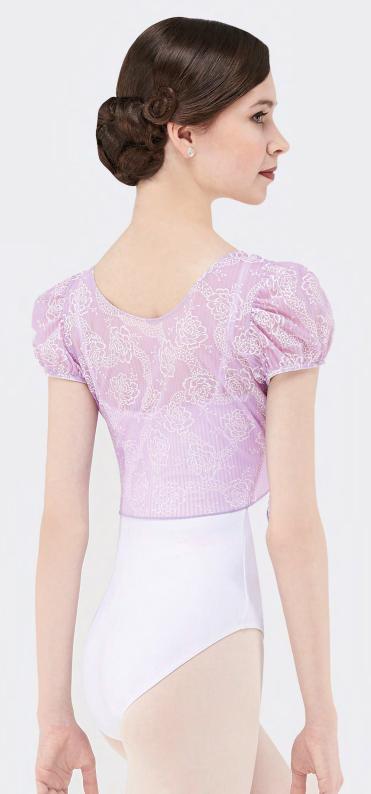

# CARLINE

Children: 4/6 - 6/8 - 8/10 - 10/12 - 12/14

Ladies: XS - S - M - L

Short sleeved leotard with floral motifs printed on transparent stretch veil with fine opaque lines raised above bust, and up to waist on back. Full front lining.

Microfiber - Veil striped stretch printed

9