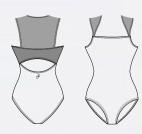

## AMANDE

Ladies : XS - S - M - L

3/4 sleeved leotard with square mesh cutouts on the sleeves that lead into back and waistline. Full front lining.

Microfiber - Openwork microfiber