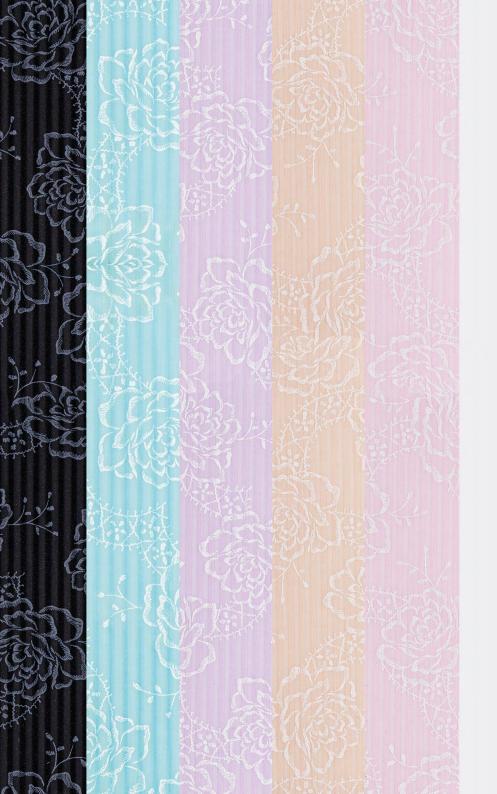

# 

Children: 4/8 - 8/12 Ladies : XS/S - M/L

Short balloon sleeved cropped cardigan with floral motifs printed on a stretch veil with fine opaque lines neatly gathered to tie in front.

Veil striped stretch printed

BLACK

#### ABELIA

Children: 4/8 - 8/12 Ladies : XS/S - M/L

Elasticated waist skirt entirely composed of floral motifs printed on a stretch veil playing transparency with thin opaque stripes. Veil striped stretch printed