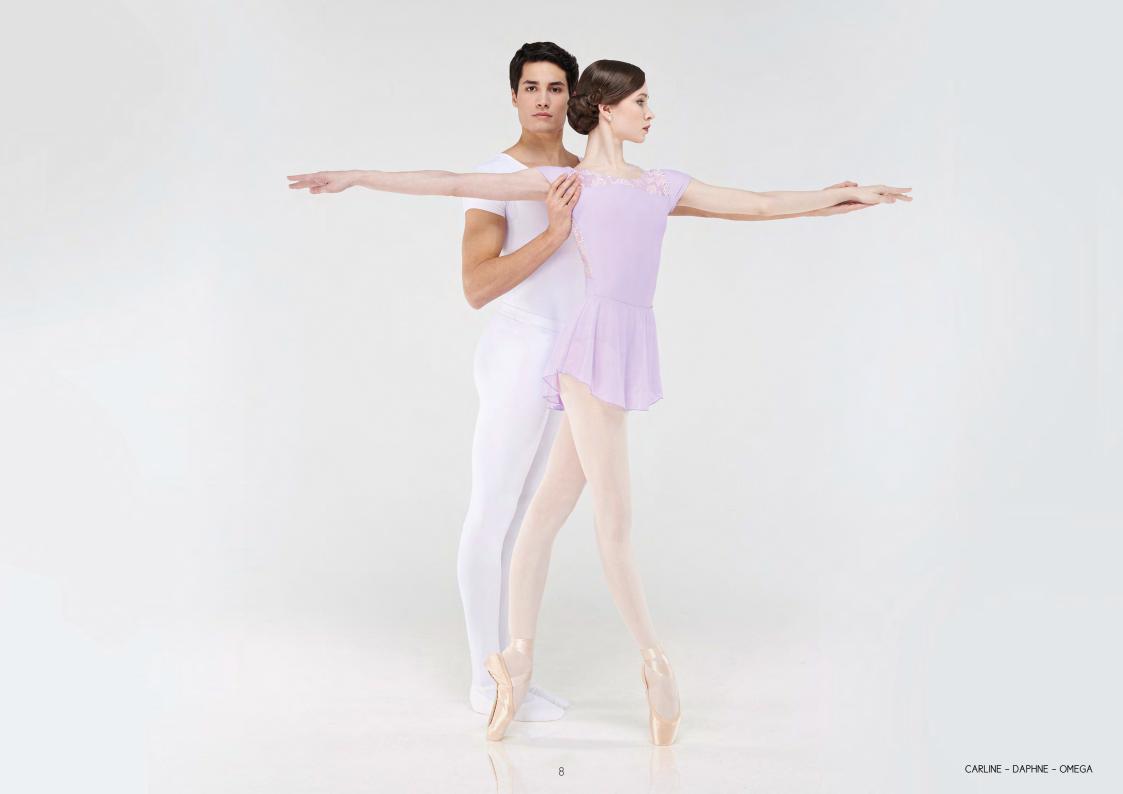

# CARLINE

Children: 4/6 - 6/8 - 8/10 - 10/12 - 12/14

Ladies: XS - S - M - L

Short sleeved leotard with floral motifs printed on transparent stretch veil with fine opaque lines raised above bust, and up to waist on back. Full front lining.

Microfiber - Veil striped stretch printed

9