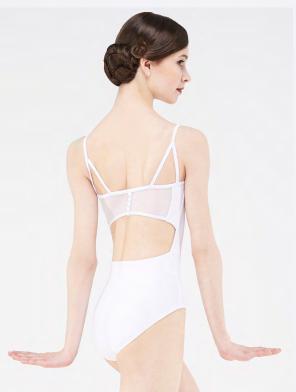

# CAPRICE

Children: 8/10 - 10/12 - 12/14

Ladies : XS - S - M - L

Camisole strapped leotard with a clean front and a mesh back featuring thin straps plated on it. Full front lining.

Microfiber - Stretch tulle