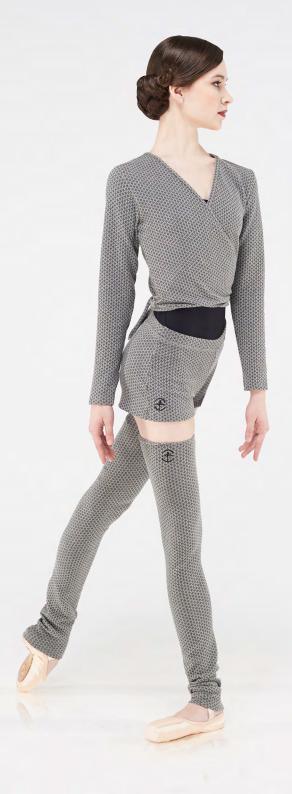

Microfiber - Printed stretch stripes veil - Tulle

Ladies: XS - S - M - L

Long sleeved knitted cardigan with a fancy printed pattern. Embroidered logo under the back neckline. Printed stretch knitted cotton acrylic

#### AENOS

Ladies: XS - S - M - L

Ultra soft and comfortable elastic waist knitted shorts with a fancy printed pattern.
Printed stretch knitted cotton acrylic

Ladies: XS/S - M/L

Long knitted legwarmers with a fancy printed pattern, comfortable and stretchy fit on the legs for good support to wear.

Printed stretch knitted cotton acrylic

Ladies: XS - S - M - L

Short sleeved leotard with printed microfiber on sleeves and back. High round neckline and a zipped front.

Full front lining.

Microfiber - Printed microfiber