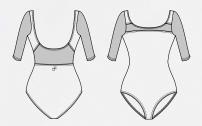

## AMANDE

Ladies : XS - S - M - L

3/4 sleeved leotard with square mesh cutouts on the sleeves that lead into back and waistline. Full front lining.

Microfiber - Openwork microfiber