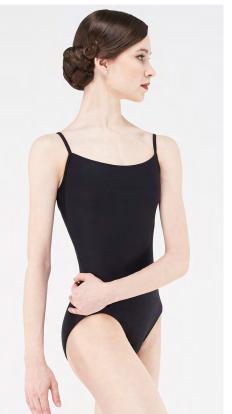

# CAPRICE

Children: 8/10 - 10/12 - 12/14

Ladies : XS - S - M - L

Camisole strapped leotard with a clean front and a mesh back featuring thin straps plated on it. Full front lining.

Microfiber - Stretch tulle