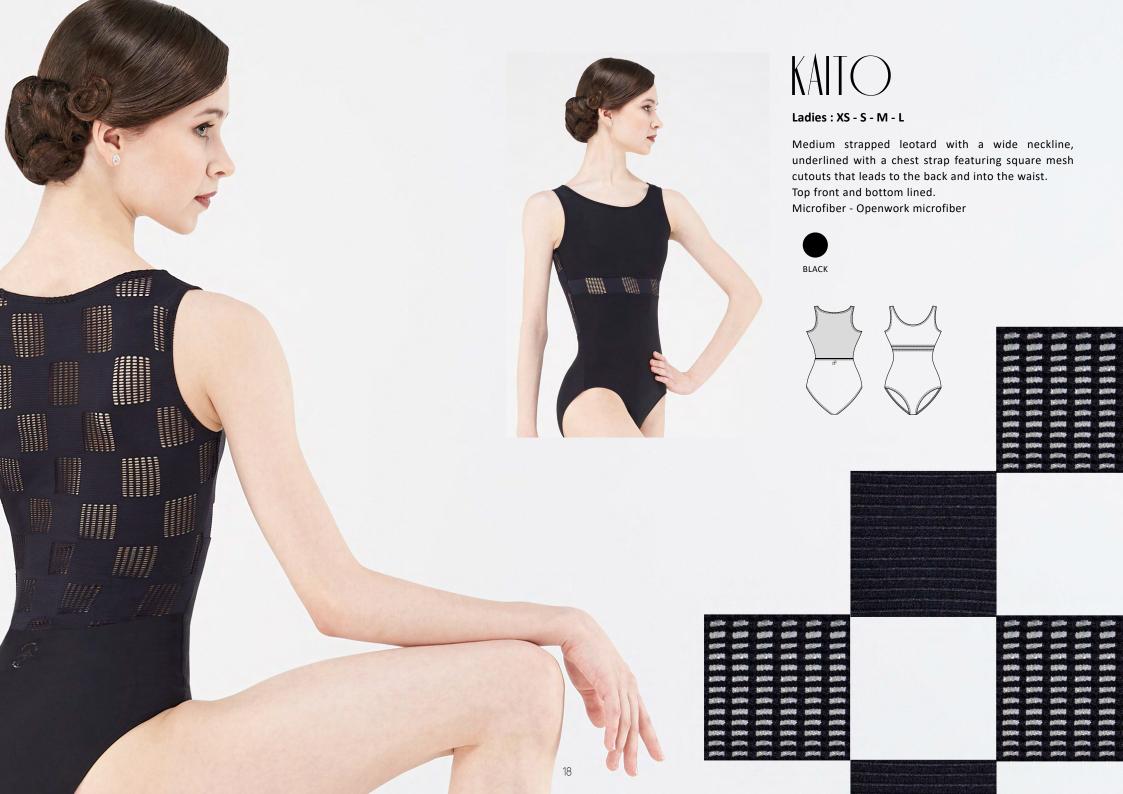

## AMANDE

Ladies : XS - S - M - L

3/4 sleeved leotard with square mesh cutouts on the sleeves that lead into back and waistline. Full front lining.

Microfiber - Openwork microfiber