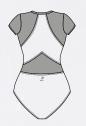

Children: 8/10 - 10/12 - 12/14

Ladies: XS - S - M - L

Camisole style leotard with clean front. The back connects horizontal and vertical straps onto the waist. Full front lining.

Microfiber