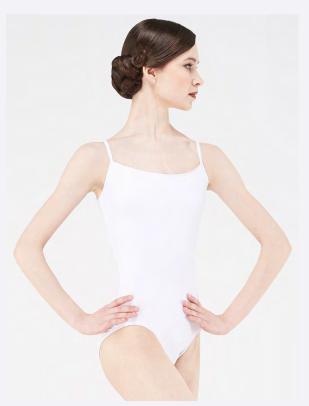

Children: 8/10 - 10/12 - 12/14

Ladies: XS - S - M - L

Camisole style leotard with clean front. The back connects horizontal and vertical straps onto the waist. Full front lining.

Microfiber