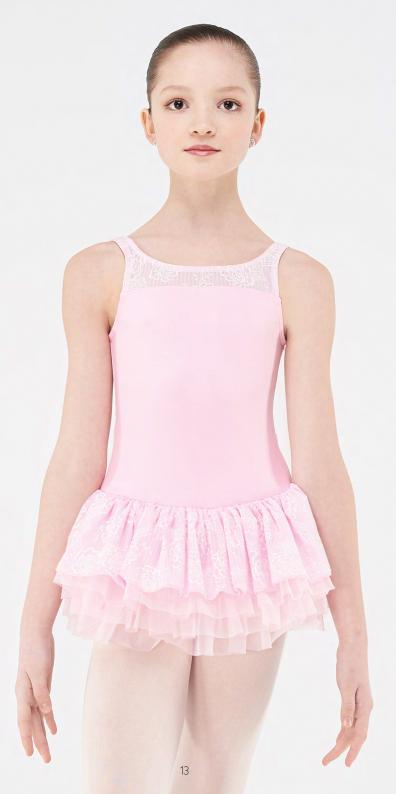

## CASSIS

Children: 8/10 - 10/12 - 12/14

Ladies: XS - S - M - L

Camisole style leotard with a clean front and a mesh band in the back with small buttons down the middle. Full front lining.

Microfiber - Stretch tulle