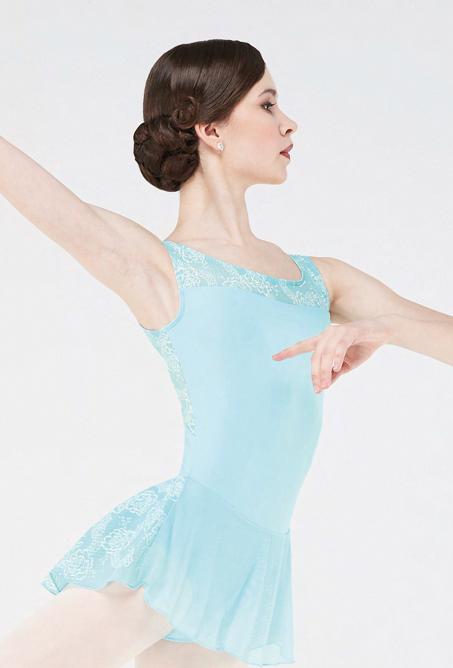

## CASSIS

Children: 8/10 - 10/12 - 12/14

Ladies: XS - S - M - L

Camisole style leotard with a clean front and a mesh band in the back with small buttons down the middle. Full front lining.

Microfiber - Stretch tulle