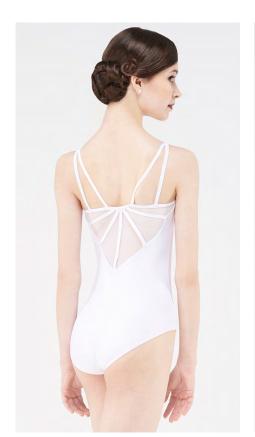

Children: 8/10 - 10/12 - 12/14

Ladies: XS - S - M - L

Camisole style leotard with clean front. The back connects horizontal and vertical straps onto the waist. Full front lining.

Microfiber