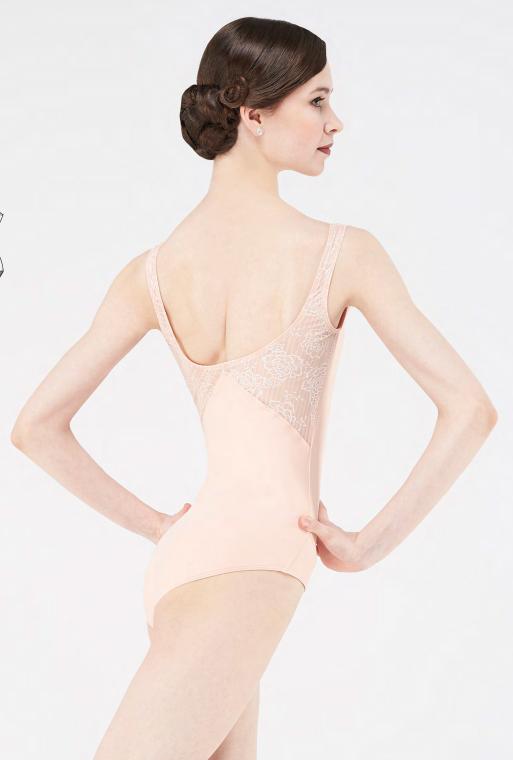

## CASSIS

Children: 8/10 - 10/12 - 12/14

Ladies: XS - S - M - L

Camisole style leotard with a clean front and a mesh band in the back with small buttons down the middle. Full front lining.

Microfiber - Stretch tulle