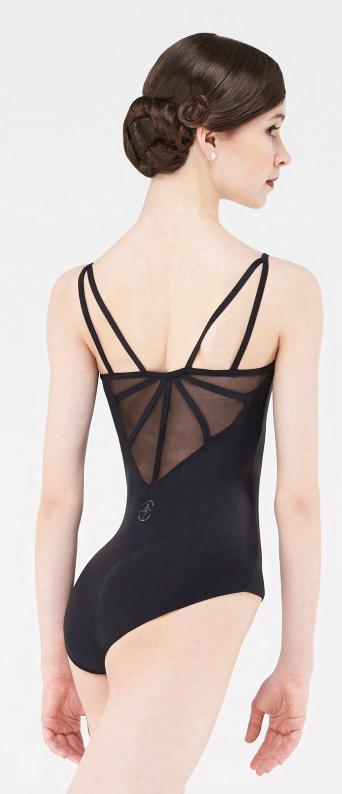

# CAPRICE

Children: 8/10 - 10/12 - 12/14

Ladies : XS - S - M - L

Camisole strapped leotard with a clean front and a mesh back featuring thin straps plated on it. Full front lining.

Microfiber - Stretch tulle