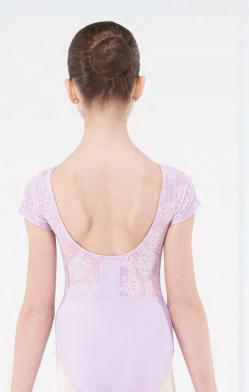

# CARLINE

Children: 4/6 - 6/8 - 8/10 - 10/12 - 12/14

Ladies: XS - S - M - L

Short sleeved leotard with floral motifs printed on transparent stretch veil with fine opaque lines raised above bust, and up to waist on back. Full front lining.

Microfiber - Veil striped stretch printed

9