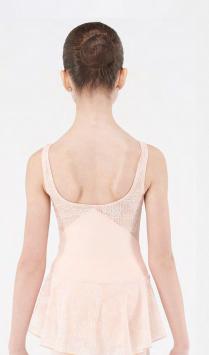

## CANNELLE

Children: 4/6 - 6/8 - 8/10 - 10/12 - 12/14

Ladies: XS-S-M-L

Medium strapped leotard featuring floral motifs printed on stretch veil with fine opaque lines raised above bust and an open back. Material patterns are incorporated in attached skirt with solid tulle in front and fancy veil in back. Full front lining.