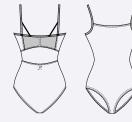

# CAPRICE

Children: 8/10 - 10/12 - 12/14

Ladies : XS - S - M - L

Camisole strapped leotard with a clean front and a mesh back featuring thin straps plated on it. Full front lining.

Microfiber - Stretch tulle