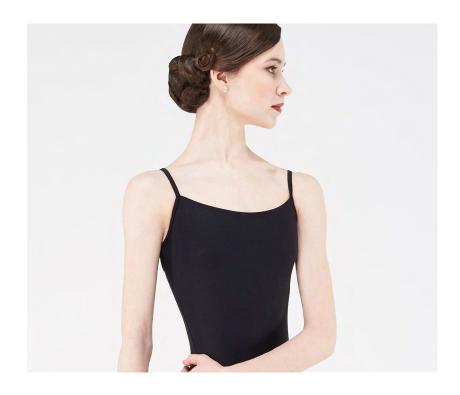

Children: 8/10 - 10/12 - 12/14

Ladies: XS - S - M - L

Camisole style leotard with clean front. The back connects horizontal and vertical straps onto the waist. Full front lining.

Microfiber