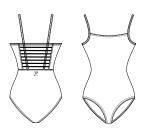

Children: 8/10 - 10/12 - 12/14

Ladies: XS - S - M - L

Camisole style leotard with clean front. The back connects horizontal and vertical straps onto the waist. Full front lining.

Microfiber