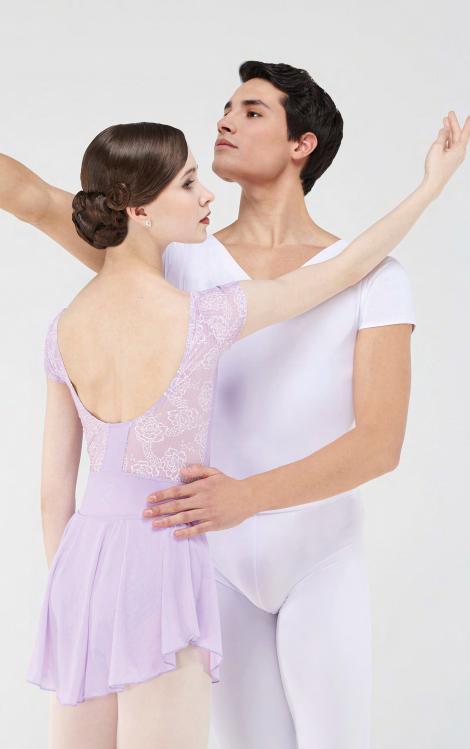

# CARLINE

Children: 4/6 - 6/8 - 8/10 - 10/12 - 12/14

Ladies: XS - S - M - L

Short sleeved leotard with floral motifs printed on transparent stretch veil with fine opaque lines raised above bust, and up to waist on back. Full front lining.

Microfiber - Veil striped stretch printed

9