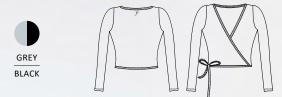

# 

Children: 4/8 - 8/12 Ladies : XS/S - M/L

Short balloon sleeved cropped cardigan with floral motifs printed on a stretch veil with fine opaque lines neatly gathered to tie in front.

Veil striped stretch printed