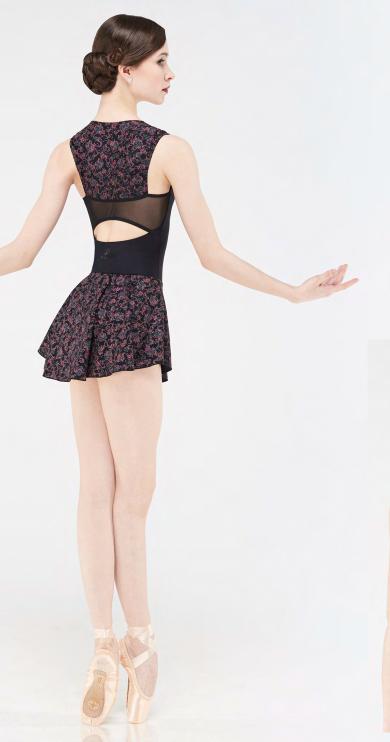

#### ASTANA

Ladies: XS-S-M-L

Fancy medium strapped leotard mixing transparency and bi-color printing on the straps. The shoulders connect to a mesh band on the mid-back and a cutout to the waistline.

Full front lining.

Microfiber - Printed microfiber - Stretch tulle

Ladies: XS/S - M/L

Fancy microfiber skirt with an elasticated finish at the waist. Printed microfiber