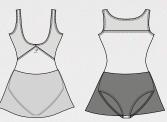

## CANNELLE

Children: 4/6 - 6/8 - 8/10 - 10/12 - 12/14

Ladies: XS-S-M-L

Medium strapped leotard featuring floral motifs printed on stretch veil with fine opaque lines raised above bust and an open back. Material patterns are incorporated in attached skirt with solid tulle in front and fancy veil in back. Full front lining.