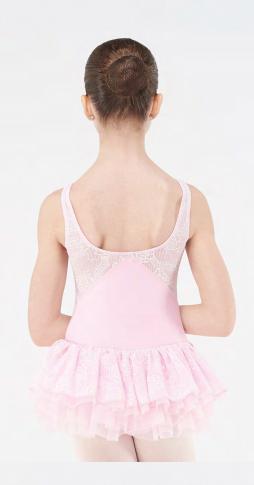

## CASSIS

Children: 8/10 - 10/12 - 12/14

Ladies: XS - S - M - L

Camisole style leotard with a clean front and a mesh band in the back with small buttons down the middle. Full front lining.

Microfiber - Stretch tulle