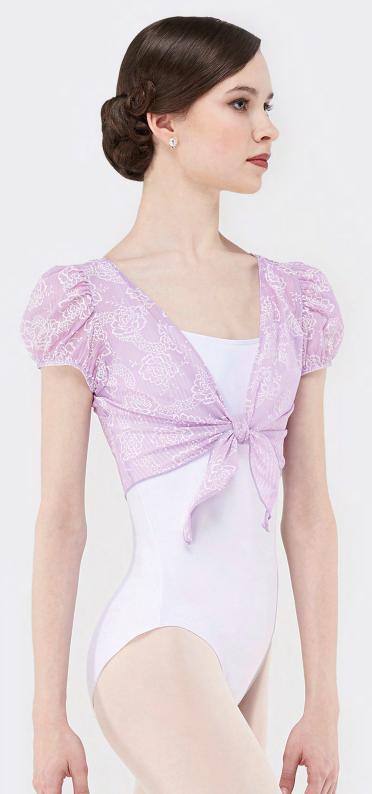

# 

Children: 4/8 - 8/12 Ladies : XS/S - M/L

Short balloon sleeved cropped cardigan with floral motifs printed on a stretch veil with fine opaque lines neatly gathered to tie in front.

Veil striped stretch printed

BLACK