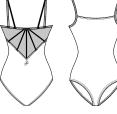

# CAPRICE

Children: 8/10 - 10/12 - 12/14

Ladies : XS - S - M - L

Camisole strapped leotard with a clean front and a mesh back featuring thin straps plated on it. Full front lining.

Microfiber - Stretch tulle