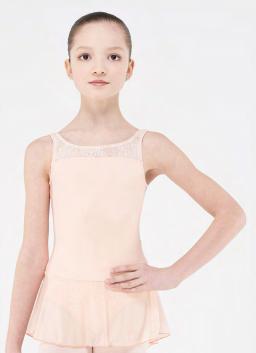

## CASSIS

Children: 8/10 - 10/12 - 12/14

Ladies: XS - S - M - L

Camisole style leotard with a clean front and a mesh band in the back with small buttons down the middle. Full front lining.

Microfiber - Stretch tulle