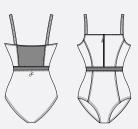

## CASSIS

Children: 8/10 - 10/12 - 12/14

Ladies: XS - S - M - L

Camisole style leotard with a clean front and a mesh band in the back with small buttons down the middle. Full front lining.

Microfiber - Stretch tulle