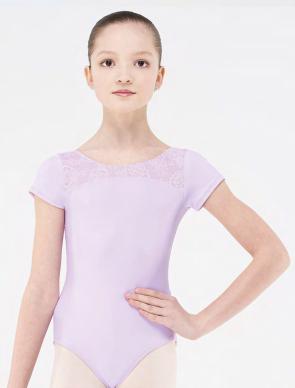

# CARLINE

Children: 4/6 - 6/8 - 8/10 - 10/12 - 12/14

Ladies: XS - S - M - L

Short sleeved leotard with floral motifs printed on transparent stretch veil with fine opaque lines raised above bust, and up to waist on back. Full front lining.

Microfiber - Veil striped stretch printed

9