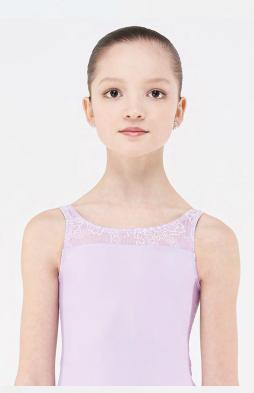

# CAPRICE

Children: 8/10 - 10/12 - 12/14

Ladies : XS - S - M - L

Camisole strapped leotard with a clean front and a mesh back featuring thin straps plated on it. Full front lining.

Microfiber - Stretch tulle