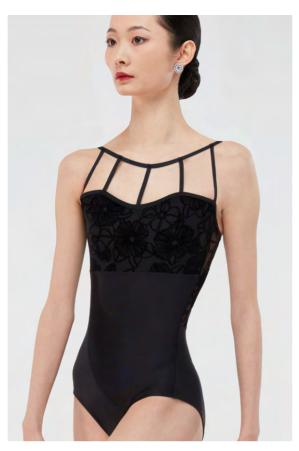

Tank leotard with a scalloped trim lace overlay. Microfiber - Stretch Lace

Ladies: XS - S - M - L

Camisole leotard with full front lining, featuring burn-out mesh accents with a gorgeous strapped birdcage design.