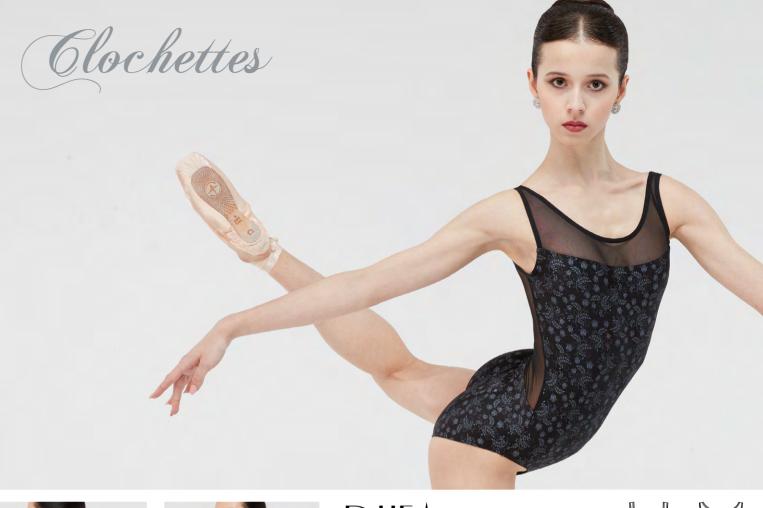

# CHARTREUSE

Ladies: XS-S-M-L-XL

Slim-fitted leggings with four-way stretch. Featuring a black and silver floral design. Microfiber - Printed Microfiber

Ladies: XS - S - M - L

This tank leotard, featuring black/silver floral detail and a full back mesh panel. Chest lining.

Microfiber - Printed Microfiber - Stretch Tulle

Ladies: XS - S - M - L

Camisole with black/silver floral design, cross-strapped detail and mesh panels. Full front lining. Microfiber - Printed Microfiber - Stretch Tulle