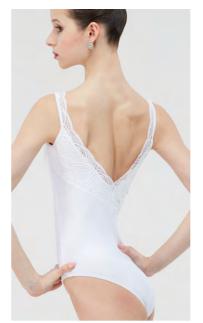

### EVIDENCE

Children: 6/8 - 8/10 - 10/12 - 12/14 Ladies: XS - S - M - L

A tank-style camisole leotard with plunging v-shaped back, with a delicate lace trim. Full front lining. Microfiber - Stretch Lace