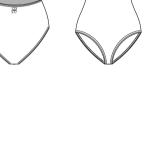

### ETINCELLE

Children: 6/8 - 8/10 - 10/12 - 12/14 Ladies: XS - S - M - L

A tank-style dress featuring the elegant scalloped lace trim overlay and four-way stretch tulle skirt. Chest lining. Microfiber - Stretch Lace