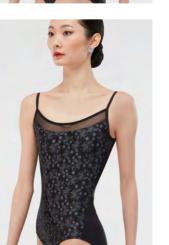

Microfiber - Printed Microfiber - Stretch Tulle

Ladies: XS - S - M - L

Camisole with black/silver floral design, cross-strapped detail and mesh panels. Full front lining. Microfiber - Printed Microfiber - Stretch Tulle