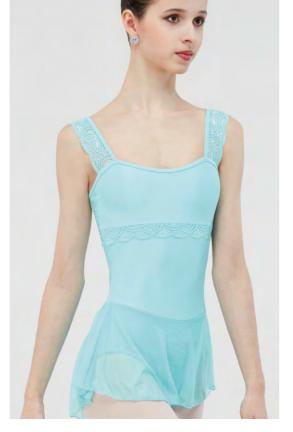

### ETINCELLE

Children: 6/8 - 8/10 - 10/12 - 12/14 Ladies: XS - S - M - L

A tank-style dress featuring the elegant scalloped lace trim overlay and four-way stretch tulle skirt. Chest lining. Microfiber - Stretch Lace