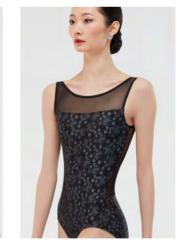

# CHARTREUSE

Ladies: XS-S-M-L-XL

Slim-fitted leggings with four-way stretch. Featuring a black and silver floral design. Microfiber - Printed Microfiber

Ladies: XS - S - M - L

This tank leotard, featuring black/silver floral detail and a full back mesh panel. Chest lining.