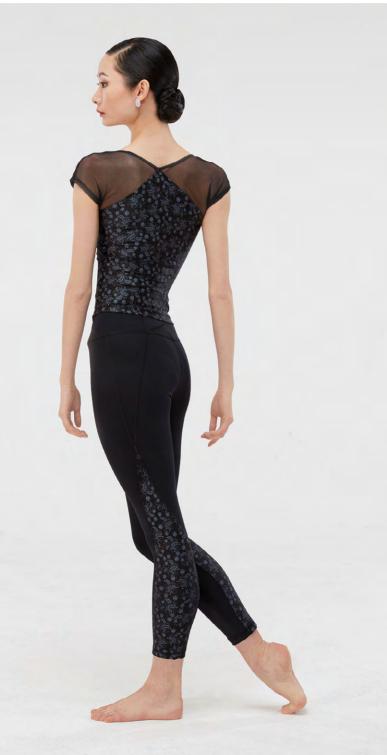

# CHARTREUSE

Ladies: XS-S-M-L-XL

Slim-fitted leggings with four-way stretch. Featuring a black and silver floral design. Microfiber - Printed Microfiber

Ladies: XS - S - M - L

This tank leotard, featuring black/silver floral detail and a full back mesh panel. Chest lining.

Microfiber - Printed Microfiber - Stretch Tulle

Ladies: XS - S - M - L

Camisole with black/silver floral design, cross-strapped detail and mesh panels. Full front lining. Microfiber - Printed Microfiber - Stretch Tulle