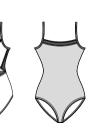

Ladies: XS/S - M/L

Flocked velour tulle bolero wrap with four-way stretch and 3/4 length sleeve. Microfiber - Flocked Stretch Tulle

Ladies: XS - S - M - L

Tulle pull-over dress, ideal as a sheer overlay with any leotard. Perfect piece for studio to stage. Microfiber - Flocked Stretch Tulle