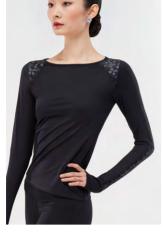

BLACK SKY

Ladies: XS - S - M - L

A tank-style camisole leotard with quarter-zip front closure and an open back. Ravishing sheer flock mesh accent. Chest lining.

Microfiber - Flocked Stretch Tulle

BLACK