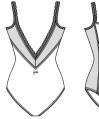

### EVIDENCE

Children: 6/8 - 8/10 - 10/12 - 12/14 Ladies: XS - S - M - L

A tank-style camisole leotard with plunging v-shaped back, with a delicate lace trim. Full front lining. Microfiber - Stretch Lace