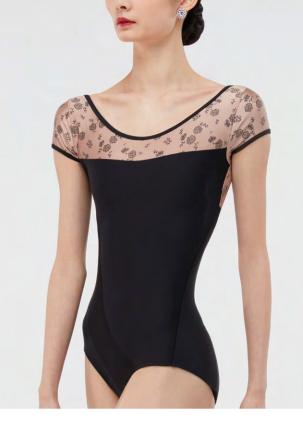

## SATIN

Ladies: XS - S - M - L

Intricate layered effect over a backless camisole. Full front lining. Microfiber - Printed Microfiber

Ladies: XS - S - M - L

A stunning cap-sleeve leotard with open back, three-button detail and a gorgeous floral satin. Full front lining.
Microfiber - Printed Microfiber