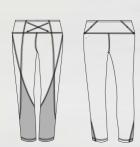

# CHARTREUSE

Ladies: XS-S-M-L-XL

Slim-fitted leggings with four-way stretch. Featuring a black and silver floral design. Microfiber - Printed Microfiber

Ladies: XS - S - M - L

This tank leotard, featuring black/silver floral detail and a full back mesh panel. Chest lining.