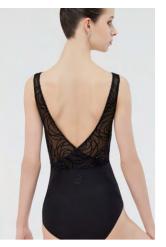

Ladies: XS - S - M - L

Courbes

A perfect high neck long-sleeve camisole leotard with a back opening. Featuring beautiful flocked velour tulle and two-button closure. Chest lining. Microfiber - Flocked Stretch Tulle