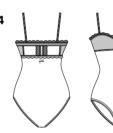

### ETINCELLE

Children: 6/8 - 8/10 - 10/12 - 12/14 Ladies: XS - S - M - L

A tank-style dress featuring the elegant scalloped lace trim overlay and four-way stretch tulle skirt. Chest lining. Microfiber - Stretch Lace