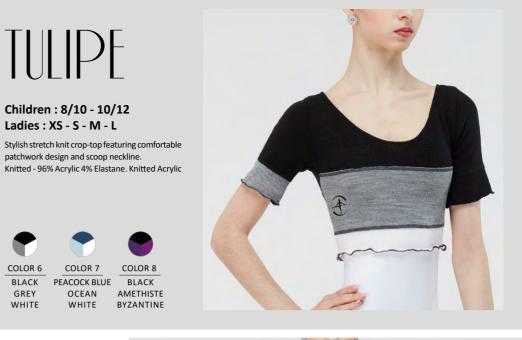

BLACK

GREY

WHITE

TULIPE

Children: 8/10 - 10/12

patchwork design and scoop neckline.

Ladies: XS-S-M-L

COLOR 8 BLACK AMETHISTE BYZANTINE