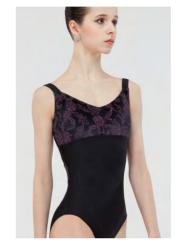

Ladies: XS - S - M - L

A camisole leotard with featuring wrap around reveal, flocked velour tulle and v-shaped back. Full front lining. Microfiber - Flocked Stretch Tulle

Ladies: XS - S - M - L

This V-cut front cap-sleeved leotard with flocked mesh and four-way stretch is a MUST HAVE for your dance bag. Chest lining. Microfiber - Flocked Stretch Tulle