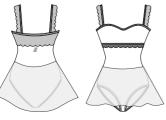

### ETINCELLE

Children: 6/8 - 8/10 - 10/12 - 12/14 Ladies: XS - S - M - L

A tank-style dress featuring the elegant scalloped lace trim overlay and four-way stretch tulle skirt. Chest lining. Microfiber - Stretch Lace