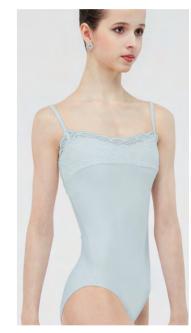

### EVIDENCE

Children: 6/8 - 8/10 - 10/12 - 12/14 Ladies: XS - S - M - L

A tank-style camisole leotard with plunging v-shaped back, with a delicate lace trim. Full front lining. Microfiber - Stretch Lace