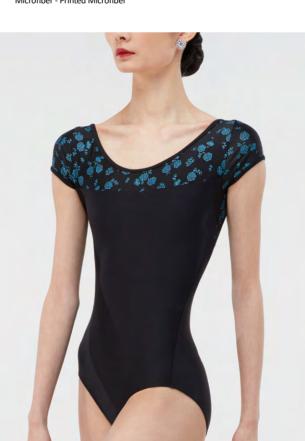

Short-sleeve athletic top. With sweetheart neckline and black/silver floral design. Featuring a slim fit, four-way stretch and shape retention. Chest lining.

Microfiber - Printed Microfiber - Stretch Tulle