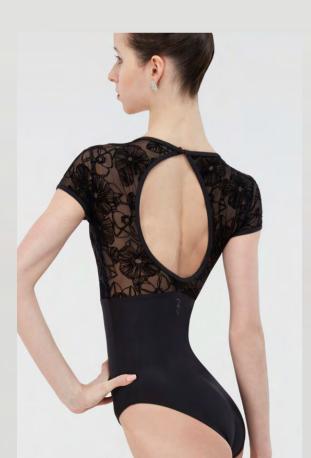

Tank leotard with a scalloped trim lace overlay. Microfiber - Stretch Lace

Ladies: XS - S - M - L

Camisole leotard with full front lining, featuring burn-out mesh accents with a gorgeous strapped birdcage design.