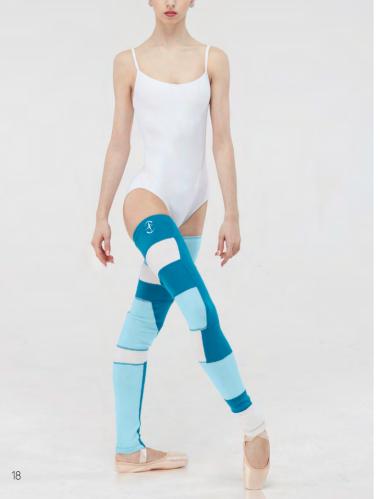

# SUPERBE

Children: 8/12 Ladies: XS/S - M/L

Eye-catching patchwork design that offers extreme comfort. These fold-over stretch knit straight leg pants are sure to become a favorite.

Knitted - 96% Acrylic 4% Elastane. Knitted Acrylic

BLACK

GREY

WHITE

TULIPE

Children: 8/10 - 10/12

patchwork design and scoop neckline.

Ladies: XS-S-M-L

COLOR 8 BLACK AMETHISTE BYZANTINE

WHITE

WHITE

COLOR 6 BLACK OCEAN WHITE WHITE

GREY

COLOR 8 PEACOCK BLUE BLACK AMETHISTE BYZANTINE