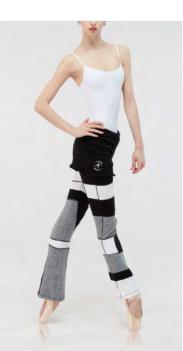

# SUPERBE

Children: 8/12 Ladies: XS/S - M/L

Eye-catching patchwork design that offers extreme comfort. These fold-over stretch knit straight leg pants are sure to become a favorite.

Knitted - 96% Acrylic 4% Elastane. Knitted Acrylic