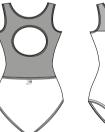

### EVIDENCE

Children: 6/8 - 8/10 - 10/12 - 12/14 Ladies: XS - S - M - L

A tank-style camisole leotard with plunging v-shaped back, with a delicate lace trim. Full front lining. Microfiber - Stretch Lace