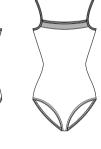

### ETINCELLE

Children: 6/8 - 8/10 - 10/12 - 12/14 Ladies: XS - S - M - L

A tank-style dress featuring the elegant scalloped lace trim overlay and four-way stretch tulle skirt. Chest lining. Microfiber - Stretch Lace