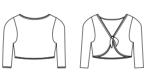

Ladies: XS/S - M/L

Flocked velour tulle bolero wrap with four-way stretch and 3/4 length sleeve. Microfiber - Flocked Stretch Tulle

Ladies: XS - S - M - L

Tulle pull-over dress, ideal as a sheer overlay with any leotard. Perfect piece for studio to stage. Microfiber - Flocked Stretch Tulle