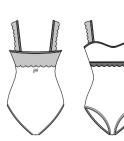

### EVIDENCE

Children: 6/8 - 8/10 - 10/12 - 12/14 Ladies: XS - S - M - L

A tank-style camisole leotard with plunging v-shaped back, with a delicate lace trim. Full front lining. Microfiber - Stretch Lace