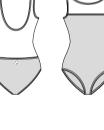

Ladies: XS - S - M - L

A camisole leotard with featuring wrap around reveal, flocked velour tulle and v-shaped back. Full front lining. Microfiber - Flocked Stretch Tulle

Ladies: XS - S - M - L

This V-cut front cap-sleeved leotard with flocked mesh and four-way stretch is a MUST HAVE for your dance bag. Chest lining. Microfiber - Flocked Stretch Tulle