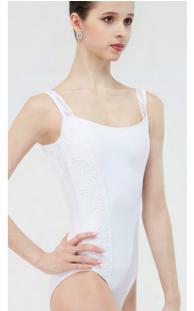

### EVIDENCE

Children: 6/8 - 8/10 - 10/12 - 12/14 Ladies: XS - S - M - L

A tank-style camisole leotard with plunging v-shaped back, with a delicate lace trim. Full front lining. Microfiber - Stretch Lace