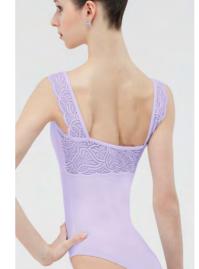

### EVIDENCE

Children: 6/8 - 8/10 - 10/12 - 12/14 Ladies: XS - S - M - L

A tank-style camisole leotard with plunging v-shaped back, with a delicate lace trim. Full front lining. Microfiber - Stretch Lace