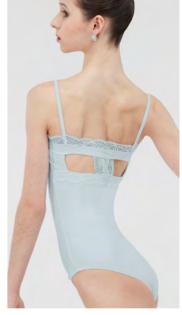

### EVIDENCE

Children: 6/8 - 8/10 - 10/12 - 12/14 Ladies: XS - S - M - L

A tank-style camisole leotard with plunging v-shaped back, with a delicate lace trim. Full front lining. Microfiber - Stretch Lace