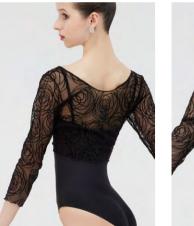

Ladies: XS - S - M - L

Courbes

A perfect high neck long-sleeve camisole leotard with a back opening. Featuring beautiful flocked velour tulle and two-button closure. Chest lining. Microfiber - Flocked Stretch Tulle