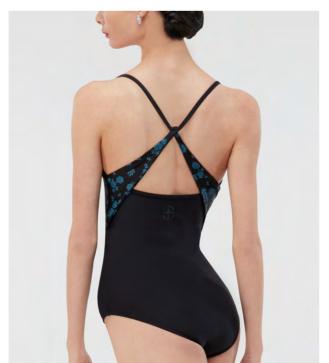

Microfiber - Printed Microfiber - Stretch Tulle

Ladies: XS - S - M - L

Camisole with black/silver floral design, cross-strapped detail and mesh panels. Full front lining. Microfiber - Printed Microfiber - Stretch Tulle