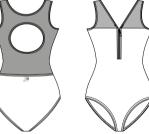

BLACK SKY

Ladies: XS - S - M - L

A tank-style camisole leotard with quarter-zip front closure and an open back. Ravishing sheer flock mesh accent. Chest lining.

Microfiber - Flocked Stretch Tulle

BLACK