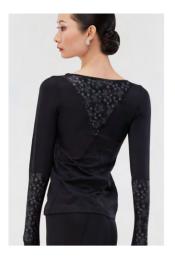

BLACK

DIXIE

Ladies : XS - S - M - L

A camisole leotard with full front lining, featuring a high neckline, two-button closure and a lovely halter shaped silhouette. Chest lining.

Microfiber - Flocked Stretch Tulle