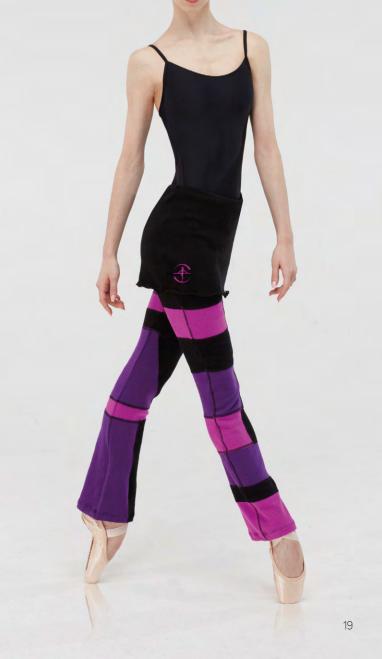

# SUPERBE

Children: 8/12 Ladies: XS/S - M/L

Eye-catching patchwork design that offers extreme comfort. These fold-over stretch knit straight leg pants are sure to become a favorite.

Knitted - 96% Acrylic 4% Elastane. Knitted Acrylic

Children: 8/10 - 10/12 Ladies: XS - S - M - L

Eye-catching patchwork design that offers extreme comfort and stretch. These fold-over boot-cut pants are perfect from street to studio. Knitted - 96% Acrylic 4% Elastane. Knitted Acrylic

WHITE

WHITE

COLOR 6 BLACK OCEAN WHITE WHITE

GREY

COLOR 8 PEACOCK BLUE BLACK AMETHISTE BYZANTINE