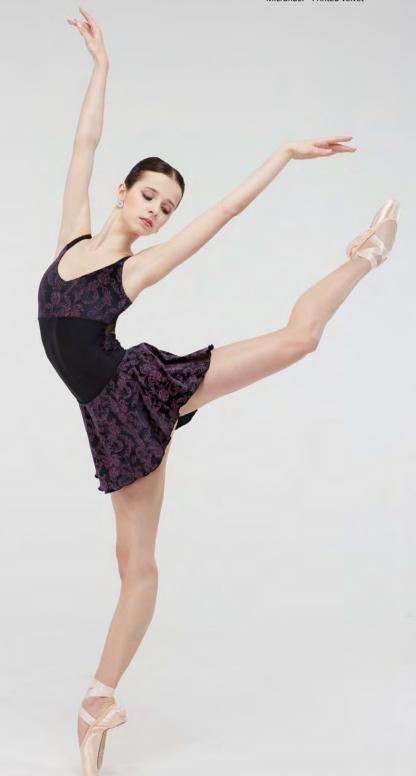

### EMPIRE

Thin tank camisole leotard, featuring a stunning cross back design. Full front lining. Microfiber - Printed Velvet

### BALANCE

Four-way stretch velvet pull-on skirt, ideal for pairing with Empire, Idol or Pearl leotard. Microfiber - Printed Velvet

Ladies: XS - S - M - L

A dazzling cap-sleeve camisole leotard with open-back, velvet accents and mesh side panels. Chest lining. Microfiber - Printed Velvet