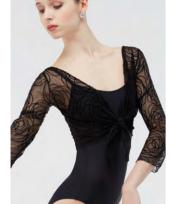

Ladies: XS/S - M/L

Flocked velour tulle bolero wrap with four-way stretch and 3/4 length sleeve. Microfiber - Flocked Stretch Tulle

Ladies: XS - S - M - L

Tulle pull-over dress, ideal as a sheer overlay with any leotard. Perfect piece for studio to stage. Microfiber - Flocked Stretch Tulle