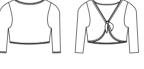

Ladies: XS/S - M/L

Flocked velour tulle bolero wrap with four-way stretch and 3/4 length sleeve. Microfiber - Flocked Stretch Tulle

Ladies: XS - S - M - L

Tulle pull-over dress, ideal as a sheer overlay with any leotard. Perfect piece for studio to stage. Microfiber - Flocked Stretch Tulle