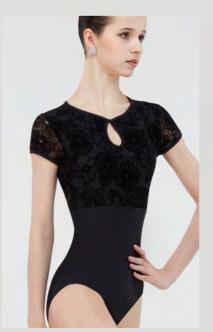

### ETINCELLE

Children: 6/8 - 8/10 - 10/12 - 12/14 Ladies: XS - S - M - L

A tank-style dress featuring the elegant scalloped lace trim overlay and four-way stretch tulle skirt. Chest lining. Microfiber - Stretch Lace

### EVIDENCE

Children: 6/8 - 8/10 - 10/12 - 12/14 Ladies: XS - S - M - L

A tank-style camisole leotard with plunging v-shaped back, with a delicate lace trim. Full front lining. Microfiber - Stretch Lace

Children: 6/8 - 8/10 - 10/12 - 12/14 Ladies: XS-S-M-L

Comfortable thin-strapped camisole with lace overlay and square-cut back reveal. Full front lining. Microfiber - Stretch Lace

Children: 6/8 - 8/10 - 10/12 - 12/14 Ladies: XS - S - M - L

Tank leotard with a scalloped trim lace overlay. Microfiber - Stretch Lace

Ladies: XS - S - M - L

Camisole leotard with full front lining, featuring burn-out mesh accents with a gorgeous strapped birdcage design.