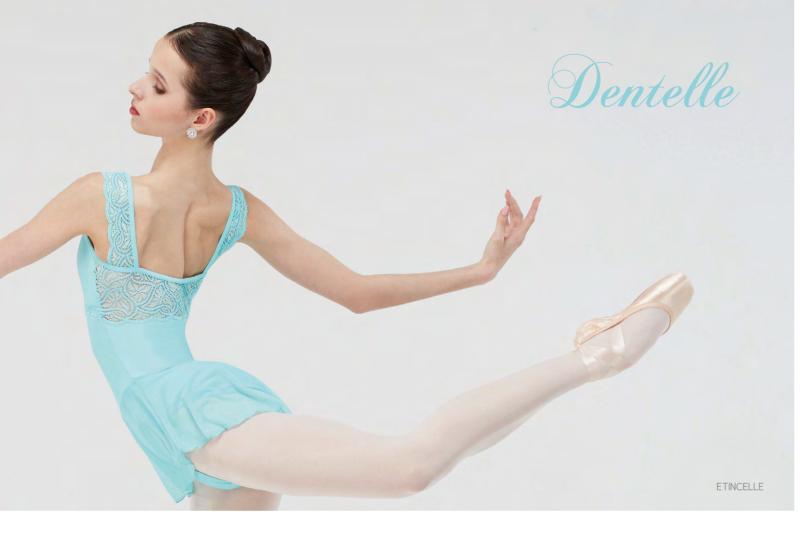

### ETINCELLE

Children: 6/8 - 8/10 - 10/12 - 12/14 Ladies: XS - S - M - L

A tank-style dress featuring the elegant scalloped lace trim overlay and four-way stretch tulle skirt. Chest lining. Microfiber - Stretch Lace