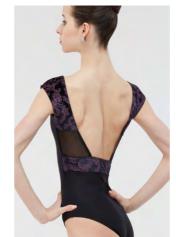

### BALANCE

Four-way stretch velvet pull-on skirt, ideal for pairing with Empire, Idol or Pearl leotard. Microfiber - Printed Velvet

Ladies: XS - S - M - L

A dazzling cap-sleeve camisole leotard with open-back, velvet accents and mesh side panels. Chest lining. Microfiber - Printed Velvet