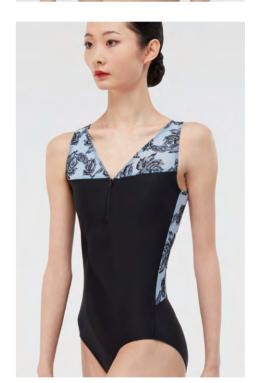

BLACK SKY

Ladies: XS - S - M - L

A tank-style camisole leotard with quarter-zip front closure and an open back. Ravishing sheer flock mesh accent. Chest lining.

Microfiber - Flocked Stretch Tulle

BLACK