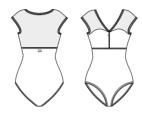

### BALANCE

Four-way stretch velvet pull-on skirt, ideal for pairing with Empire, Idol or Pearl leotard. Microfiber - Printed Velvet

Ladies: XS - S - M - L

A dazzling cap-sleeve camisole leotard with open-back, velvet accents and mesh side panels. Chest lining. Microfiber - Printed Velvet