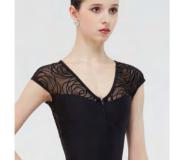

### ETINCELLE

Children: 6/8 - 8/10 - 10/12 - 12/14 Ladies: XS - S - M - L

A tank-style dress featuring the elegant scalloped lace trim overlay and four-way stretch tulle skirt. Chest lining. Microfiber - Stretch Lace