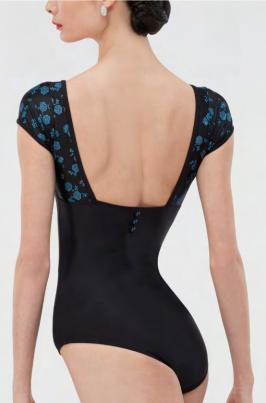

Short-sleeve athletic top. With sweetheart neckline and black/silver floral design. Featuring a slim fit, four-way stretch and shape retention. Chest lining.

Microfiber - Printed Microfiber - Stretch Tulle