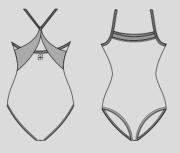

Tank leotard with a scalloped trim lace overlay. Microfiber - Stretch Lace

Ladies: XS - S - M - L

Camisole leotard with full front lining, featuring burn-out mesh accents with a gorgeous strapped birdcage design.

Microfiber - Flocked Stretch Tulle

BLACK

Ladies: XS-S-M-L

This beautiful cap-sleeve leotard featuring burn out mesh has a keyhole front and back with single button closure.

Perfect to pair with any Wear Moi skirts. Microfiber - Flocked Stretch Tulle