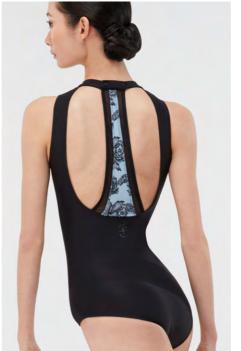

BLACK SKY

Ladies: XS - S - M - L

A tank-style camisole leotard with quarter-zip front closure and an open back. Ravishing sheer flock mesh accent. Chest lining.

Microfiber - Flocked Stretch Tulle

BLACK