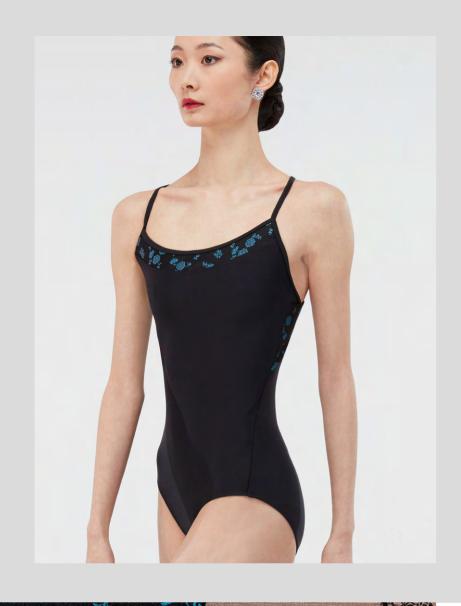

Tank leotard with a scalloped trim lace overlay. Microfiber - Stretch Lace

Ladies: XS - S - M - L

Camisole leotard with full front lining, featuring burn-out mesh accents with a gorgeous strapped birdcage design.

Microfiber - Flocked Stretch Tulle

BLACK

Ladies: XS-S-M-L

This beautiful cap-sleeve leotard featuring burn out mesh has a keyhole front and back with single button closure.

Perfect to pair with any Wear Moi skirts. Microfiber - Flocked Stretch Tulle