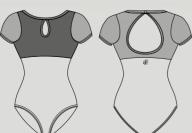

Microfiber - Flocked Stretch Tulle

BLACK

Ladies: XS-S-M-L

This beautiful cap-sleeve leotard featuring burn out mesh has a keyhole front and back with single button closure.

Perfect to pair with any Wear Moi skirts. Microfiber - Flocked Stretch Tulle