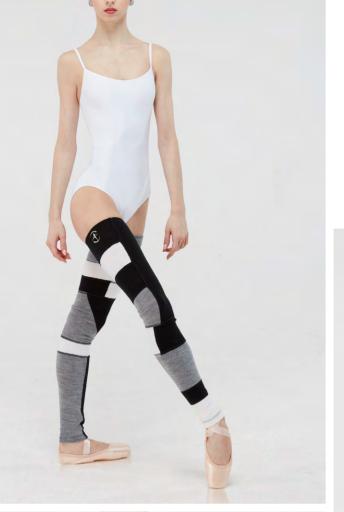

# SUPERBE

Children: 8/12 Ladies: XS/S - M/L

Eye-catching patchwork design that offers extreme comfort. These fold-over stretch knit straight leg pants are sure to become a favorite.

Knitted - 96% Acrylic 4% Elastane. Knitted Acrylic

Children: 8/10 - 10/12 Ladies: XS - S - M - L

Eye-catching patchwork design that offers extreme comfort and stretch. These fold-over boot-cut pants are perfect from street to studio. Knitted - 96% Acrylic 4% Elastane. Knitted Acrylic