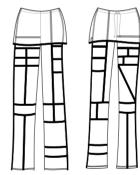

Children: 8/10 - 10/12 Ladies: XS - S - M - L

Eye-catching patchwork design that offers extreme comfort and stretch. These fold-over boot-cut pants are perfect from street to studio. Knitted - 96% Acrylic 4% Elastane. Knitted Acrylic