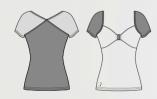

# CHARTREUSE

Ladies: XS-S-M-L-XL

Slim-fitted leggings with four-way stretch. Featuring a black and silver floral design. Microfiber - Printed Microfiber

Ladies: XS - S - M - L

This tank leotard, featuring black/silver floral detail and a full back mesh panel. Chest lining.

Microfiber - Printed Microfiber - Stretch Tulle

Ladies: XS - S - M - L

Camisole with black/silver floral design, cross-strapped detail and mesh panels. Full front lining. Microfiber - Printed Microfiber - Stretch Tulle