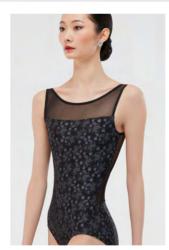

# CHARTREUSE

Ladies: XS-S-M-L-XL

Slim-fitted leggings with four-way stretch. Featuring a black and silver floral design. Microfiber - Printed Microfiber

Ladies: XS - S - M - L

This tank leotard, featuring black/silver floral detail and a full back mesh panel. Chest lining.