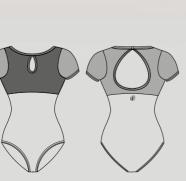

Microfiber - Flocked Stretch Tulle

BLACK

Ladies: XS-S-M-L

This beautiful cap-sleeve leotard featuring burn out mesh has a keyhole front and back with single button closure.

Perfect to pair with any Wear Moi skirts. Microfiber - Flocked Stretch Tulle