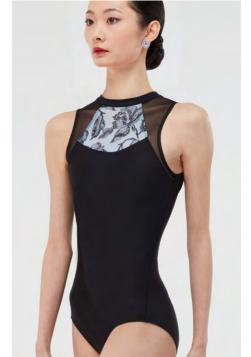

BLACK SKY

Ladies: XS - S - M - L

A tank-style camisole leotard with quarter-zip front closure and an open back. Ravishing sheer flock mesh accent. Chest lining.

Microfiber - Flocked Stretch Tulle

BLACK