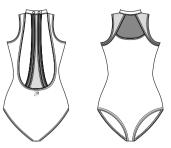

Tank leotard with a scalloped trim lace overlay. Microfiber - Stretch Lace

Ladies: XS - S - M - L

Camisole leotard with full front lining, featuring burn-out mesh accents with a gorgeous strapped birdcage design.