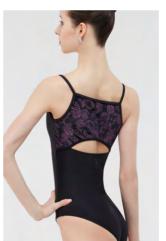

Ladies: XS - S - M - L

A camisole leotard with featuring wrap around reveal, flocked velour tulle and v-shaped back. Full front lining. Microfiber - Flocked Stretch Tulle

Ladies: XS - S - M - L

This V-cut front cap-sleeved leotard with flocked mesh and four-way stretch is a MUST HAVE for your dance bag. Chest lining. Microfiber - Flocked Stretch Tulle