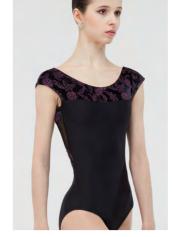

### BALANCE

Four-way stretch velvet pull-on skirt, ideal for pairing with Empire, Idol or Pearl leotard. Microfiber - Printed Velvet

Ladies: XS - S - M - L

A dazzling cap-sleeve camisole leotard with open-back, velvet accents and mesh side panels. Chest lining. Microfiber - Printed Velvet