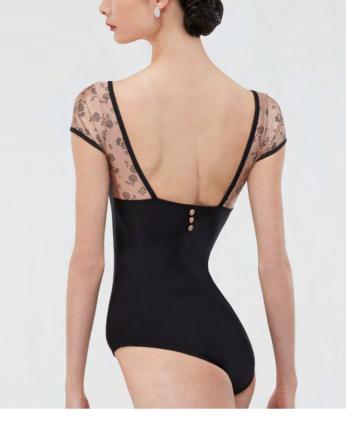

## SATIN

Ladies: XS - S - M - L

Intricate layered effect over a backless camisole. Full front lining. Microfiber - Printed Microfiber

Ladies: XS - S - M - L

A stunning cap-sleeve leotard with open back, three-button detail and a gorgeous floral satin. Full front lining.
Microfiber - Printed Microfiber