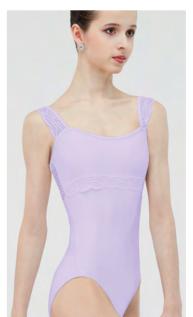

### EVIDENCE

Children: 6/8 - 8/10 - 10/12 - 12/14 Ladies: XS - S - M - L

A tank-style camisole leotard with plunging v-shaped back, with a delicate lace trim. Full front lining. Microfiber - Stretch Lace