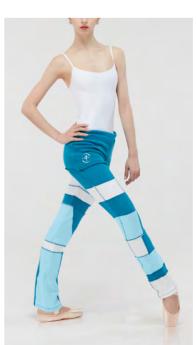

# SUPERBE

Children: 8/12 Ladies: XS/S - M/L

Eye-catching patchwork design that offers extreme comfort. These fold-over stretch knit straight leg pants are sure to become a favorite.

Knitted - 96% Acrylic 4% Elastane. Knitted Acrylic

Children: 8/10 - 10/12 Ladies: XS - S - M - L

Eye-catching patchwork design that offers extreme comfort and stretch. These fold-over boot-cut pants are perfect from street to studio. Knitted - 96% Acrylic 4% Elastane. Knitted Acrylic

WHITE

WHITE

COLOR 6 BLACK OCEAN WHITE WHITE

GREY

COLOR 8 PEACOCK BLUE BLACK AMETHISTE BYZANTINE