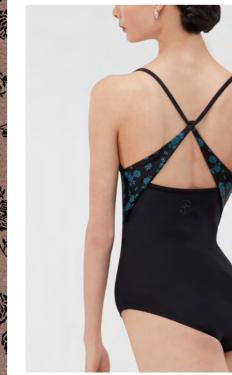

Tank leotard with a scalloped trim lace overlay. Microfiber - Stretch Lace

Ladies: XS - S - M - L

Camisole leotard with full front lining, featuring burn-out mesh accents with a gorgeous strapped birdcage design.

Microfiber - Flocked Stretch Tulle

BLACK

Ladies: XS-S-M-L

This beautiful cap-sleeve leotard featuring burn out mesh has a keyhole front and back with single button closure.

Perfect to pair with any Wear Moi skirts. Microfiber - Flocked Stretch Tulle