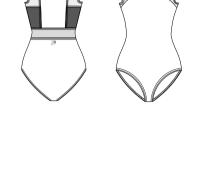

### ETINCELLE

Children: 6/8 - 8/10 - 10/12 - 12/14 Ladies: XS - S - M - L

A tank-style dress featuring the elegant scalloped lace trim overlay and four-way stretch tulle skirt. Chest lining. Microfiber - Stretch Lace