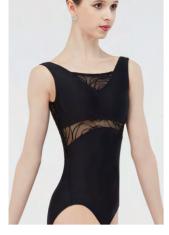

### EVIDENCE

Children: 6/8 - 8/10 - 10/12 - 12/14 Ladies: XS - S - M - L

A tank-style camisole leotard with plunging v-shaped back, with a delicate lace trim. Full front lining. Microfiber - Stretch Lace