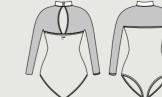

### EMPIRE

Thin tank camisole leotard, featuring a stunning cross back design. Full front lining. Microfiber - Printed Velvet

Ladies: XS - S - M - L

Thin tank camisole leotard, featuring a stunning cross back design. Full front lining. Microfiber - Printed Velvet

Ladies: XS - S - M - L

Microfiber fashion leotard with velvet floral accents and open mid-back reveal. Full front lining. Microfiber - Printed Velvet