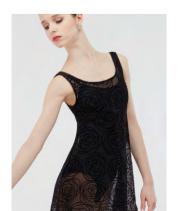

Ladies: XS/S - M/L

Flocked velour tulle bolero wrap with four-way stretch and 3/4 length sleeve. Microfiber - Flocked Stretch Tulle

Ladies: XS - S - M - L

Tulle pull-over dress, ideal as a sheer overlay with any leotard. Perfect piece for studio to stage. Microfiber - Flocked Stretch Tulle