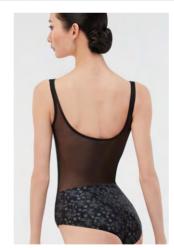

# CHARTREUSE

Ladies: XS-S-M-L-XL

Slim-fitted leggings with four-way stretch. Featuring a black and silver floral design. Microfiber - Printed Microfiber

Ladies: XS - S - M - L

This tank leotard, featuring black/silver floral detail and a full back mesh panel. Chest lining.